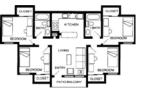

HV 2 Bedroom

Juniors and Seniors Kitchen, Living Room 2 Bedrooms, 2 Bathrooms 2 Occupants

### \$3,700 semester

Sophomores, Juniors, and Seniors

Kitchen, Living Room 4 Bedrooms, 2 Bathroom

\$3,570 / semester

HV 4 Bedroom

Juniors and Seniors Kitchen, Living Room 4 Bedrooms, 2 Bathrooms 4 Occupants