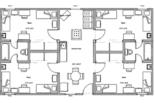

### \$3,348.15 / semester

LH G Style

4 Occupants

LH BI Style

Sophomores, Juniors, and Seniors Kitchen, Living Room 2 Bedrooms, 1 Bathroom 4 Occupants

\$3,020 / semester

LH H Style

Sophomores, Juniors, and Seniors 5 Bedrooms, 2 Bathrooms