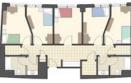

### \$3,700 semester

Sophomores, Juniors, and Seniors

Kitchen, Living Room 4 Bedrooms, 2 Bathroom

\$3,570 / semester

HV 4 Bedroom

Juniors and Seniors Kitchen, Living Room 4 Bedrooms, 2 Bathrooms 4 Occupants