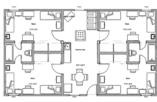

# Men's Residence College

Freshmen Only Living Room 4 Bedrooms, 2 Bathrooms 8 Occupants

### \$2,250 / semester

Mest Wing (women)

Freshmen Only 2 Bedrooms, 1 Bathroom 4 Occupants

\$2,250 / semester

Women's Residence College

Freshmen Only Living Room 4 Bedrooms, 2 Bathrooms 8 Occupants