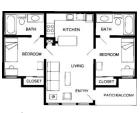

### \$3,348.15 / semester

LH G Style

4 Occupants

LH BI Style

Sophomores, Juniors, and Seniors Kitchen, Living Room 2 Bedrooms, 1 Bathroom 4 Occupants

\$3,020 / semester

LH H Style

Sophomores, Juniors, and Seniors 5 Bedrooms, 2 Bathrooms

\$2,825 / semester

5 Occupants

**HV** Efficiency

Juniors and Seniors Kitchen, Studio 1 Bathroom 1 Occupant

\$3,030 / semester

Sophomores, Juniors, and Seniors

3 Bedrooms, 2 Bathroom

\$2,400 / semester