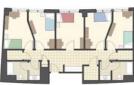

# Men's Residence College

Freshmen Only Living Room 4 Bedrooms, 2 Bathrooms 8 Occupants

### \$2,250 / semester

Mest Wing (women)

Freshmen Only 2 Bedrooms, 1 Bathroom 4 Occupants

\$2,250 / semester

Women's Residence College

Freshmen Only Living Room 4 Bedrooms, 2 Bathrooms 8 Occupants