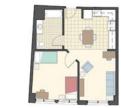

### \$2,975 / semester

LH B Style

Sophomores, Juniors, and Seniors Kitchen, Living Room 1 Bedroom, 1 Bathroom 2 Occupants