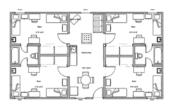

# Men's Residence College

Freshmen Only Living Room 4 Bedrooms, 2 Bathrooms 8 Occupants

### \$2,250 / semester

Mest Wing (women)

Freshmen Only 2 Bedrooms, 1 Bathroom 4 Occupants

\$2,250 / semester

Women's Residence College

Freshmen Only Living Room 4 Bedrooms, 2 Bathrooms 8 Occupants