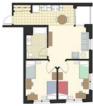

### \$3,348.15 / semester

LH G Style

4 Occupants

LH BI Style

Sophomores, Juniors, and Seniors Kitchen, Living Room 2 Bedrooms, 1 Bathroom 4 Occupants

\$3,020 / semester

LH H Style

Sophomores, Juniors, and Seniors 5 Bedrooms, 2 Bathrooms