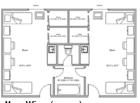

### \$2,975 / semester

LH B Style

Sophomores, Juniors, and Seniors Kitchen, Living Room 1 Bedroom, 1 Bathroom 2 Occupants