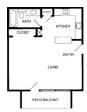

LH A Style

LH C Style

6 Occupants

Sophomores, Juniors, and Seniors Kitchen, Studio 1 Bathroom, 2 Occupants

### \$2,975 / semester

LH B Style

Sophomores, Juniors, and Seniors Kitchen, Living Room 1 Bedroom, 1 Bathroom 2 Occupants