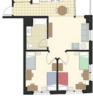

\$2,825 / semester

5 Occupants

**HV** Efficiency

Juniors and Seniors Kitchen, Studio 1 Bathroom 1 Occupant

\$3,030 / semester

Sophomores, Juniors, and Seniors

3 Bedrooms, 2 Bathroom

\$2,400 / semester