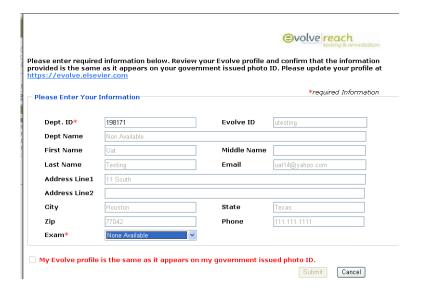

## **Register For Your Exam**

Login to Evolve with your Evolve Student Account.

Click on *My Exams & Remediation* at the Evolve homepage:

Click on <u>Register</u> For My Exam and do the following:

1 Enter your school's or prospective school's Department ID.

**Houston Baptist University Department ID: 197970** 

- 2 Select the appropriate exam
- 3 Verify your profile information is correct
- 4 Confirm information by selecting the check box at the bottom of the page.
- 5 Click the Submit button

\*IMPORTANT: The information provided must be the same as it appears on your government issued photo ID. You will <u>not</u> be admitted into the testing lab if there is any discrepancy between what is listed on your Evolve student account and what is presented on your ID.